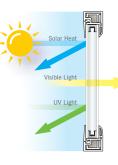

### Low-E Glass

Low-E glass is coated with a microscopic layer of silver that reflects radiant solar energy while permitting visible light to pass through the glass, providing more comfort and lower energy costs.

gain from the sun in the summer, keeping your home cooler.

+ Low-E glass reduces heat + In the winter, Low-E glass lets the warm solar rays in while blocking the heat in your home from getting out.

ENERGY STAR compliance available in all series. Verify product specifics before ordering.