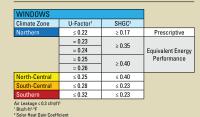

{1}{2}$   $\frac{1}{4}$  or  $\frac{1}{3}$   $\frac{1}{3}$   $\frac{1}{3}$  configurations
- + XX 2-lite configuration (both sashes operate)
- + FlexScreen full screen comes standard\*



## HIGH PERFORMANCE, ENERGY FEFICIENT GLASS SYSTEMS

Atrium Series 8700 windows are engineered with state-of-the-art glass technology to give you outstanding thermal efficiency. It all starts with premium insulated glass: two sturdy panes separated by an optimal air space to create a wide thermal barrier.

Between the glass panes is a special insulated spacer designed to flex with the glass in hot or cold temperatures in order to resist sealant failure. The insulated spacer also helps keep the edges of the glass warmer, dramatically reducing condensation while keeping cold air out and warm air in.









ENERGY STAR VERSION 7.0 - EFFECTIVE DATE 10/23/2023



### Low-E Glass

Low-E glass is coated with a microscopic layer of silver that reflects radiant solar energy while permitting visible light to pass through the glass, providing more comfort and lower energy costs.



#### Low-E Glass + Argon Gas

Argon gas works like an insulating blanket between two panes of glass to further improve thermal efficiency and decrease outside sound levels.



#### Ultra Low-E Glass + Argon Gas

Choose our ultimate glass package for optimal energy efficiency and maximum cost savings. Ultra Low-E glass offers three invisible layers of silver coating in addition to the superior thermal performance of argon gas.



gain from the sun in the summer, keeping your home cooler.



+ Low-E glass reduces heat + In