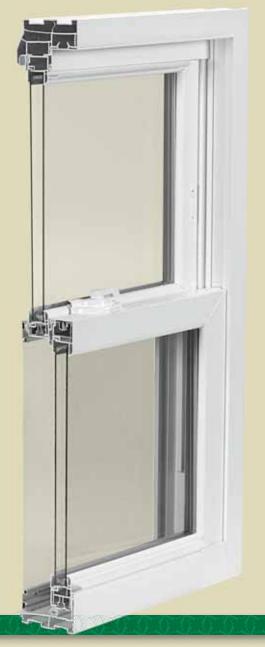

#### **Easy Care**

Both sashes on our Series 8700 double hung windows tilt in for easy cleaning and maintenance, and optional grids come between the panes so they never need cleaning.

#### **Exceptional Craftsmanship**

Performance-tested Series 8700 windows feature a rigid vinyl construction with fusion-welded sashes and frames, for strength and lasting durability.

### SUPERIOR TECHNOLOGY AND PRECISION CRAFTSMANSHIP

The Atrium Series 8700 double hung family is the ideal choice for customers who want exceptional performance features and a full range of deluxe enhancement options.

- + Aluminum-reinforced, multi-cavity construction enhances thermal protection and structural integrity
- + Fusion-welded sashes and frame add strength and additional insulation
- + Low-E glass and insulating argon gas provide superior thermal efficiency
- DP 35 rating (DP 50 optional, window size tested 44" x 75")
- + Constant force coil balance permits easy sash movement
- + Push-button night latches provide easy, secure ventilation
- + Rounded sashes create a more elegant finish to complement the interior of your home
- + Dual-fin weather stripping helps reduce air infiltration

- + Integrated slim-line lift rail allows you to easily operate sash
- + Beveled mainframe offers a stylish exterior appearance
- + Positive-action deluxe cam lock provides optimal security (2 locks standard at 27 1/4" or wider)
- + Interlocking sashes help block out drafts
- + Half screen is standard and removable from inside\*
- + Sloped sill helps reduce air infiltration and allows for easy water run-off
- + Rubber bulb seal helps block air infiltration
- + Jamb depth: 3.25"
- + Transferable limited lifetime warranty
- + 25-year glass breakage warranty