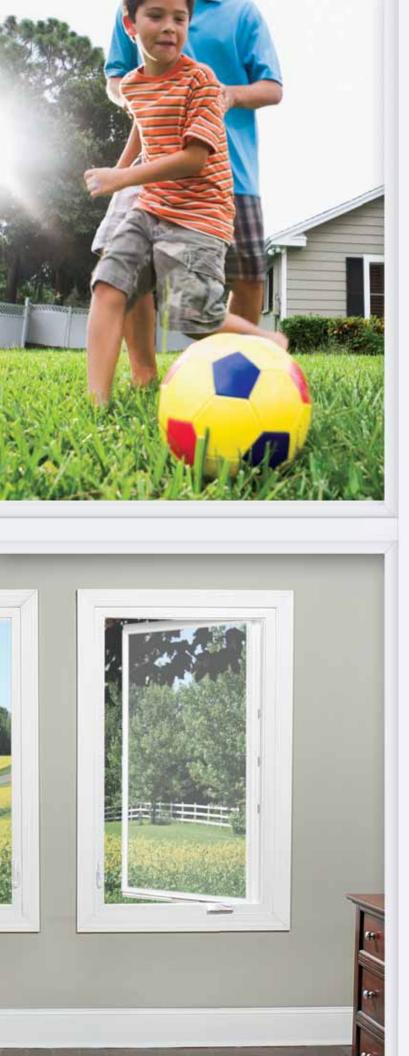

### SUPERIOR TECHNOLOGY AND PRECISION CRAFTSMANSHIP

The Atrium Series 8700 double hung family is the ideal choice for customers who want exceptional performance features and a full range of deluxe enhancement options.

- + Aluminum-reinforced, multi-cavity construction enhances thermal protection and structural integrity
- + Fusion-welded sashes and frame add strength and additional insulation
- + Low-E glass and insulating argon gas provide superior thermal efficiency
- DP 35 rating (DP 50 optional, window size tested 44" x 75")
- + Constant force coil balance permits easy sash movement
- + Push-button night latches provide easy, secure ventilation
- + Rounded sashes create a more elegant finish to complement the interior of your home
- + Dual-fin weather stripping helps reduce air infiltration

- + Integrated slim-line lift rail allows you to easily operate sash
- + Beveled mainframe offers a stylish exterior appearance
- + Positive-action deluxe cam lock provides optimal security (2 locks standard at 27 1/4" or wider)
- + Interlocking sashes help block out drafts
- + Half screen is standard and removable from inside\*
- + Sloped sill helps reduce air infiltration and allows for easy water run-off
- + Rubber bulb seal helps block air infiltration
- + Jamb depth: 3.25"
- + Transferable limited lifetime warranty
- + 25-year glass breakage warranty