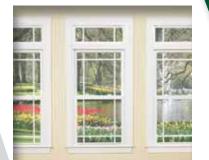

#### **Easy Care**

Both sashes on our Series 8700 double hung windows tilt in for easy cleaning and maintenance, and optional grids come between the panes so they never need cleaning.

#### **Energy Efficiency**

Our thermally fused frames and Low-E glass options offer optimal insulation against air, water and outside noise. Series 8700 windows will help pay for themselves by lowering your heating and cooling bills year-round.

#### **Exceptional Craftsmanship**

Performance-tested Series 8700 windows feature a rigid vinyl construction with fusion-welded sashes and frames, for strength and lasting durability.