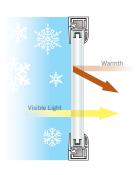

### Low-E Glass

Low-E glass is coated with a microscopic layer of silver that reflects radiant solar energy while permitting visible light to pass through the glass, providing more comfort and lower energy costs.

gain from the sun in the summer, keeping your home cooler.

+ Low-E glass reduces heat + In the winter, Low-E glass lets the warm solar rays in while blocking the heat in your home from getting out.

ENERGY STAR compliance available in all series. Verify product specifics before ordering.