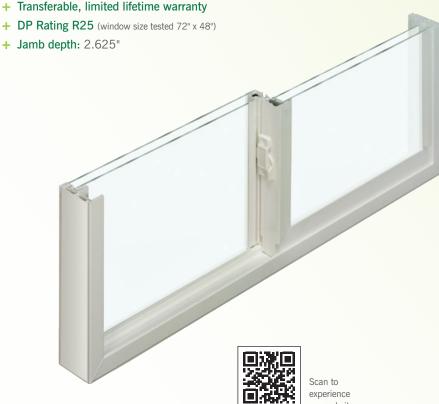

## VINYL HORIZONTAL SLIDING WINDOW

- + Multi-cavity vinyl lineals improve thermal performance and enhance sound absorbency
- + Insulating glass provides energy saving thermal efficiency
- + Fusion welded frame and sash minimizes air and water infiltration and enhances overall durability
- + Sweep lock helps provide a weathertight seal and added security
- + Removable operable sash includes full-length interlock and bottom weather reflector
- + Dual screw boss, metal reinforced meeting rail provides added strength
- CUSTOM Options
- + Low-E Glass
- + Low-E Glass + Argon Gas
- + Ultra Low-E Glass + Argon Gas
- + 5/8" or 3/4" flat, 5/8" or 1" contoured, 5/8" contoured valance grids available
- + Custom sizes available

White Almond + COLOR OPTIONS\*

- + Custom sized to the nearest 1/8"
- + Dual weather-stripping helps block air and water infiltration, keeping harsh elements outside and energy saving comfort inside
- + Versatile half-screen\* installed from the inside or outside
- + Built-in accessory channels accommodate multiple installation options
- + Transferable, limited lifetime warranty