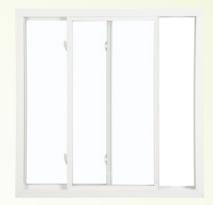

Almond

White

2-lite sliding window

3-lite sliding window

Scan to watch a video about our Series 8700.

**ENERGY STAR compliance** available in all series. Verify product specifics before ordering.

Note: Manufacturer reserves the right to substitute components as necessary for continued product improvement. Screens are not meant to restrain a child from falling