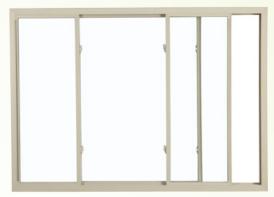

Almond

White

2-lite sliding window

3-lite sliding window

Scan to watch a video about our Series 8700.

**ENERGY STAR compliance** available in all series. Verify product specifics before ordering.

Note: Manufacturer reserves the right to substitute components as necessary for continued product improvement. Screens are not meant to restrain a child from falling