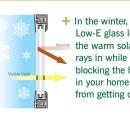

+ Low-E glass reduces heat gain from the sun in the summer, keeping your home cooler.

Low-E glass lets the warm solar rays in while blocking the heat in your home from getting out.