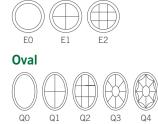

y specialty window to fulfill your visions.

**Colonial Arch** Flanker



**Quarter Round** 

Colonial Flanker



+ Standard sizes are available plus a full range of architectural

- + Insulated glass panels with optimum thermal air space featuring a warm-edge spacer system
- + Operable eyebrows and half eyebrows available in Series 150/160 operate sash
- + Optional wood jamb extensions (paintable or stainable pine 4 %16" and 6 %16" available)
- + Limited lifetime warranty

Elliptical

Pentagon

**Full Round** 



Half Eyebrow

Triangle

**Eyebrow Transom** 











# **Oval**

Half Round



Octagon

#### **Quarter Round**



#### Half Round



#### Elliptical



#### **Eyebrow Transom**



#### Eyebrow



#### **Colonial Arch**



#### **Colonial Arch Flanker**



#### **Full Round**



### Octagon



#### Trapezoid

MO & MZ



LO & LZ

Triangle

#### Half Eyebrow

| NO | N1 | N2 | ШП<br>N3 | N4 |
|----|----|----|----------|----|
|    |    |    |          |    |

#### **Colonial Flanker**

| P0 | Ρ1 | P2 | P3 | P4 | P5 | P6 |
|----|----|----|----|----|----|----|

## AVAILABLE OPTIONS FOR NEW CONSTRUCTION

- + Low-E Glass
- + Low-E Glass + Argon Gas
- + Ultra Low-E Glass + Argon Gas
- + Obscure glass
- + Double strength glass
- + 5/8" or 3/4" flat grid
- + 5/8" or 1" contoured grid
- + 1 <sup>1</sup>/<sub>8</sub>" Simulated Divided Lite grid (vertical or horizontal only)
- + White, Almond, Clay Vinyl Colors

#### AVAILABLE OPTIONS FOR REPLACEMENT

- + Low-E Glass
- + Low-E Glass + Argon Gas (standard on Series 8900 & 8700 only)
- + Ultra Low-E Glass + Argon Gas
- + Obscu