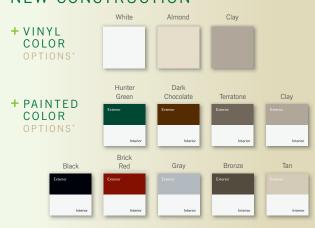

## AVAILABLE OPTIONS FOR NEW CONSTRUCTION

- + Low-E Glass
- + Low-E Glass + Argon Gas
- + Ultra Low-E Glass + Argon Gas
- + Obscure glass
- + Double strength glass
- + 5/8" or 3/4" flat grid
- + 5/8" or 1" contoured grid
- + 1 <sup>1</sup>/<sub>8</sub>" Simulated Divided Lite grid (vertical or horizontal only)
- + White, Almond, Clay Vinyl Colors

#### AVAILABLE OPTIONS FOR REPLACEMENT

- + Low-E Glass
- + Low-E Glass + Argon Gas (standard on Series 8900 & 8700 only)
- + Ultra Low-E Glass + Argon Gas
- + Obscure glass
- + Double strength glass
- + 5/8" or 3/4" flat grid
- + 5/8" or 1" contoured grid
- + 1 1//s" Simulated Divided Lite grid (Series 8900 and 8700 only; vertical or horizontal only)
- + White, Almond Vinyl Colors
- + Interior Wood Laminates (Series 8900 only; no grid)
- Exterior Bronze Laminate (Series 8700 only; no grid)
- Nine Exterior Painted Colors (Series 8900 & 8300 only; no grid)
- InsulKor Foam Filled Frame (Series 8900 only)
- + Super Spacer nXt Glass (Series 8900 only)
- + Triple Pane Low-E with Argon (Series 8900 only)
- Triple Pane Ultra Low-E with Argon (Series 8900 only)
- Decorative Glass (Series 8900 only)
- + Lifetime Glass Breakage Warranty (standard on 8900)

\* Printing process may affect color shown. Please refer to actual window sample when selecting colors.

#### AVAILABLE COLOR OPTIONS FOR NEW CONSTRUCTION

#### AVAILABLE COLOR OPTIONS FOR REPLACEMENT

DISTRIBUTED BY: