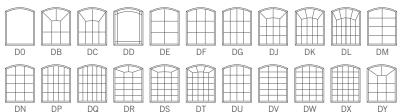

#### **Quarter Round**

#### Half Round

#### Elliptical

#### **Eyebrow Transom**

#### Eyebrow

#### **Colonial Arch**

#### **Colonial Arch Flanker**

#### **Full Round**

### Octagon

#### Trapezoid

MO & MZ

LO & LZ

Triangle

#### Half Eyebrow

| NO | N1 | N2 | ШП<br>N3 | N4 |
|----|----|----|----------|----|
|    |    |    |          |    |

#### **Colonial Flanker**

| P0 | Ρ1 | P2 | P3 | P4 | P5 | P6 |
|----|----|----|----|----|----|----|