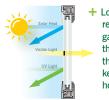

#### Low-E Glass

Low-E glass is coated with a microscopic layer of silver that reflects radiant solar energy while permitting visible light to pass through the glass, providing more comfort and lower energy costs.

+ Low-E glass reduces heat gain from the sun in the summer, keeping your home cooler.

Low-E glass lets the warm solar rays in while blocking the heat in your home from getting out.