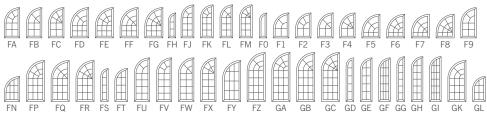

#### **Quarter Round**

#### Half Round

#### Elliptical

#### **Eyebrow Transom**

#### Eyebrow

#### **Colonial Arch**

#### **Colonial Arch Flanker**

#### **Full Round**

### Octagon

#### Trapezoid

MO & MZ

LO & LZ

Triangle

#### Half Eyebrow

| NO | N1 | N2 | ШП<br>N3 | N4 |
|----|----|----|----------|----|
|    |    |    |          |    |

#### **Colonial Flanker**

| P0 | Ρ1 | P2 | P3 | P4 | P5 | P6 |
|----|----|----|----|----|----|----|