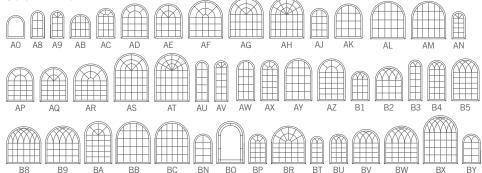

#### **Quarter Round**

#### Half Round

#### Elliptical

#### **Eyebrow Transom**

#### Eyebrow

#### **Colonial Arch**

#### **Colonial Arch Flanker**

#### **Full Round**

### Octagon

#### Trapezoid

MO & MZ

LO & LZ

Triangle

#### Half Eyebrow

| NO | N1 | N2 | ШП<br>N3 | N4 |
|----|----|----|----------|----|
|    |    |    |          |    |

#### **Colonial Flanker**

| P0 | Ρ1 | P2 | P3 | P4 | P5 | P6 |
|----|----|----|----|----|----|----|